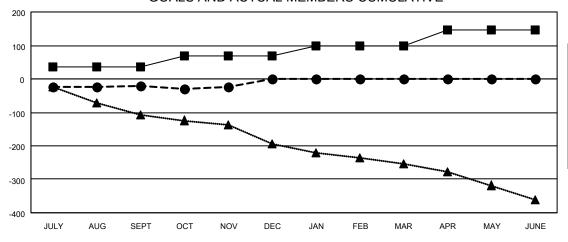

| Members               |       |                      |                         |                                              |  |
|-----------------------|-------|----------------------|-------------------------|----------------------------------------------|--|
| RESULTS FOR 2021-2022 |       |                      |                         |                                              |  |
| QUARTER               | МЕМВЕ | R GROWTH NET<br>GOAL | MEMBER GROWTH<br>ACTUAL | DROPPED MEMBERS ACTUAL (including transfers) |  |
| JULY/AUG/SE           | EPT   | 35                   | 78                      | 83                                           |  |
| OCT/NOV/DE            | С     | 35                   | 59                      | 60                                           |  |
| JAN/FEB/MAF           | ₹     | 28                   | 0                       | 0                                            |  |
| APR/MAY/JUI           | NE    | 48                   | 0                       | 0                                            |  |

## GOALS AND ACTUAL MEMBERS CUMULATIVE

| ■- | MEMBER | GROWTH | NET | GOAL |
|----|--------|--------|-----|------|
|----|--------|--------|-----|------|

- MEMBER GROWTH ACTUAL

- LAST YEAR MEMBERSHIP ACTUAL