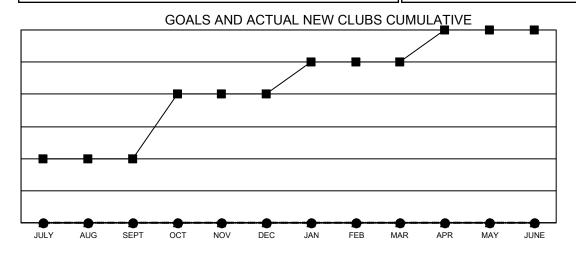

## LOCATION: OKLAHOMA

Results as of: 11/30/2021

|                            | Club          | os          |               |           |
|----------------------------|---------------|-------------|---------------|-----------|
|                            | RESULTS FOR   | R 2021-2022 |               |           |
| QUARTER                    | NEW CLUB GOAL | NEW CLUBS   | DROPPED CLUBS | QUARTER   |
| JULY/AUG/SEPT              | 2             | 0           | 1             | JULY/AUG/ |
| OCT/NOV/DEC<br>JAN/FEB/MAR | 2<br>1        | 0           | 0             | OCT/NOV/D |
| APR/MAY/JUNE               | 1             | 0           | 0             | APR/MAY/J |

■ - CURRENT YEAR GOALS FOR NEW CLUBS

- ● - CURRENT YEAR ACTUAL NEW CLUBS

- ▲ - LAST YEAR ACTUAL NEW CLUBS